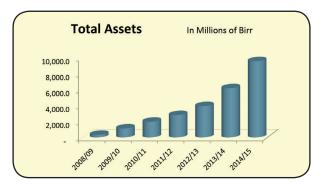

Dear respected shareholders, Guests of Honor and our Staff; despite all the challenges, OIB has managed to achieve a record high operational performance during the year. Above all, I feel that these achievements are encouraging for our Bank, as it is rooted on a sustainable basis, which is evidenced by a consistent year-on-year growth. For instance, we managed to mobilize a net deposit of over Birr 3 billion just in the fiscal year 2014/15, which is the second highest net deposit mobilized in the private banking industry. As a result, our total deposit has increased by 60% from last year. Similarly, our asset has jumped by 55%, our loans and financing has surged by 97% and our total income has grown by 56% year-on-year. Despite the national decline in FCY (foreign currency) earnings from core FCY sources such as export and private remittances, we have managed to maintain our modest growth trend, mainly attributable to our unmatched export focused lending in the year that raised our FCY earnings from export significantly though it was still materially less than our expectations. The continued growth in our branch network which further improved our accessibility had also helped us to narrow the shortfall in FCY earnings from remittances. These outstanding operational results encourage us to strive for a much higher performance so as to

## Oromia International Bank S.C. Consolidated Balance Sheet As at 30 June 2015

|                                     | Notes  | <u>Birr</u>   | <u>2014</u>   |
|-------------------------------------|--------|---------------|---------------|
| Assets                              |        |               |               |
| Cash and Bank Deposits              | 3      | 1,674,864,006 | 1,864,405,136 |
| Other Assets                        | 4      | 685,137,588   | 461,530,843   |
| Loans and advances (net)            | 2(e),5 | 4,706,574,502 | 2,517,984,409 |
| Interest free banking-Financing     | 6      | 256,150,868   | 13,627,969    |
| Investment in NBE Bills and Bonds   | 7.2    | 1,931,634,000 | 1,094,649,000 |
| Property, Plant and Equipment (net) | 9      | 182,807,756   | 113,715,350   |
| Acquired Properties                 |        | 20,645,337    | 19,481,515    |
| Deferred Tax Assets                 |        | 128,631       | 1,330,208     |
| Deferred Charges (net)              | 2(d),8 | 15,141,392    | 10,498,511    |
| Investments in Shares               | 7.1    | 61,766,000    | 54,437,566    |
| Total Assets                        |        | 9,534,850,080 | 6,151,660,507 |
|                                     |        |               |               |
| Liabilities                         |        |               |               |
| Customer Deposits                   | 10     | 8,005,994,036 | 5,003,995,809 |
| Margin Held On Letter Of Credit     | 11     | 168,260,555   | 183,688,201   |
| Other Liabilities                   | 12     | 296,820,778   | 163,879,546   |
| Profit Tax Payable                  | 27     | 70,851,246    | 51,575,568    |
| Total Liabilities                   |        | 8,541,926,615 | 5,403,139,124 |
|                                     |        |               |               |
| Capital                             |        |               |               |
| Paid up capital                     | 13     | 678,695,065   | 540,499,429   |
| Share premium                       |        | 7,693,740     | 7,461,780     |
| Legal reserve                       | 14     | 140,728,635   | 85,279,457    |
| Retained Earnings                   |        | 165,806,026   | 115,280,717   |
| Total Capital                       |        | 992,923,465   | 748,521,383   |
|                                     |        |               |               |
| Total Liabilities and Capital       |        | 9,534,850,080 | 6,151,660,507 |