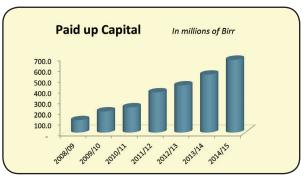

In the year, OIB generated Birr 849.5 million income, 294 million profit befor tax 222 million profit after tax and declared Birr 166.3 million in the form of dividends. OIB has also mobilized total deposits of above Birr 8.00 billion, granted Loans and Advances including IFB Financing of above Birr 5.00 billion, built a total asset of Birr 9.5 billion, raised a paid up capital of Birr 678.7 million at the end of the year. The total number of branches reached 151 out of which 148 are already online at the end of the reporting year, number of our employees attained 2,425. The bank has also achieved a return on equity of 32%, profit margin of 26% and return on asset of 3.75%, earning per share of Birr 364 and thus the return for the year reached 36.4% in gross.

#### 4.4 RETURN ON ASSETS AND PAID-UP CAPITAL

The Bank's Return on Assets (ROA) expressed as the ratio of profit before tax to average assets reached 3.75% during the financial year 2014/15, while the return on equity (profit before tax to average total capital employed) is 32% for the reporting period. The net profit margin of the Bank (net profit after tax divided by total income) is 26% for the year ended June 2015. Similarly, earning per share of the Bank (net profit balance divided by average number of shares outstanding) is Birr 364 which means the share with par value of Birr one thousand earned a return of Birr 364 for the financial year 2014/15 while the possible average dividend per share is about Birr 272 exhibiting improvement of 15% relative to last year similar period.