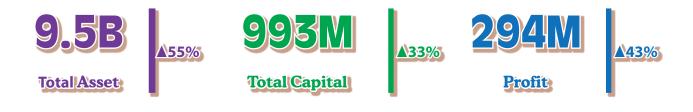

In the year, OIB generated Birr 849.5 million income, 294 million profit befor tax 222 million profit after tax and declared Birr 166.3 million in the form of dividends. OIB has also mobilized total deposits of above Birr 8.00 billion, granted Loans and Advances including IFB Financing of above Birr 5.00 billion, built a total asset of Birr 9.5 billion, raised a paid up capital of Birr 678.7 million at the end of the year. The total number of branches reached 151 out of which 148 are already online at the end of the reporting year, number of our employees attained 2,425. The bank has also achieved a return on equity of 32%, profit margin of 26% and return on asset of 3.75%, earning per share of Birr 364 and thus the return for the year reached 36.4% in gross.

## Oromia International Bank S.C. Consolidated Balance Sheet As at 30 June 2015

|                                     | Notes  | <u>Birr</u>   | <u>2014</u>   |
|-------------------------------------|--------|---------------|---------------|
| Assets                              |        |               |               |
| Cash and Bank Deposits              | 3      | 1,674,864,006 | 1,864,405,136 |
| Other Assets                        | 4      | 685,137,588   | 461,530,843   |
| Loans and advances (net)            | 2(e),5 | 4,706,574,502 | 2,517,984,409 |
| Interest free banking-Financing     | 6      | 256,150,868   | 13,627,969    |
| Investment in NBE Bills and Bonds   | 7.2    | 1,931,634,000 | 1,094,649,000 |
| Property, Plant and Equipment (net) | 9      | 182,807,756   | 113,715,350   |
| Acquired Properties                 |        | 20,645,337    | 19,481,515    |
| Deferred Tax Assets                 |        | 128,631       | 1,330,208     |
| Deferred Charges (net)              | 2(d),8 | 15,141,392    | 10,498,511    |
| Investments in Shares               | 7.1    | 61,766,000    | 54,437,566    |
| Total Assets                        |        | 9,534,850,080 | 6,151,660,507 |
|                                     |        |               |               |
| Liabilities                         |        |               |               |
| Customer Deposits                   | 10     | 8,005,994,036 | 5,003,995,809 |
| Margin Held On Letter Of Credit     | 11     | 168,260,555   | 183,688,201   |
| Other Liabilities                   | 12     | 296,820,778   | 163,879,546   |
| Profit Tax Payable                  | 27     | 70,851,246    | 51,575,568    |
| Total Liabilities                   |        | 8,541,926,615 | 5,403,139,124 |
|                                     |        |               |               |
| Capital                             |        |               |               |
| Paid up capital                     | 13     | 678,695,065   | 540,499,429   |
| Share premium                       |        | 7,693,740     | 7,461,780     |
| Legal reserve                       | 14     | 140,728,635   | 85,279,457    |
| Retained Earnings                   |        | 165,806,026   | 115,280,717   |
| Total Capital                       |        | 992,923,465   | 748,521,383   |
|                                     |        |               |               |
| Total Liabilities and Capital       |        | 9,534,850,080 | 6,151,660,507 |

### Oromia International Bank S.C. Statement of Changes in Equity For the Year Ended 30 June 2015

Currency: Ethiopian Birr

|                                                                                  | Share<br>Capital | Share<br>Premium | <u>Legal</u><br>Reserve | Retained<br>Earnings | <u>Total</u><br>Capital |  |  |  |
|----------------------------------------------------------------------------------|------------------|------------------|-------------------------|----------------------|-------------------------|--|--|--|
| Balance at 1 July 2013                                                           | 439,131,927      | 3,754,468        | 46,693,569              | 58,023,381           | 547,603,345             |  |  |  |
| Dividend Capitalized                                                             | 45,285,954       | -                | -                       | (45,285,954)         | -                       |  |  |  |
| Dividend in Cash                                                                 | -                | -                | -                       | (12,737,428)         | (12,737,428)            |  |  |  |
| Share premium Collected                                                          | -                | 4,061,182        | -                       | -                    | 4,061,182               |  |  |  |
| Additional Shares Issued                                                         | 60,186,045       | -                | -                       | -                    | 60,186,045              |  |  |  |
| Refunded to Shareholders                                                         | (4,524,117)      | (290,894)        | -                       | -                    | (4,815,011)             |  |  |  |
| Share Capital Adjustment                                                         | 356,644          | -                | -                       | -                    | 356,644                 |  |  |  |
| Transfer from Share Premium                                                      | 62,976           | (62,976)         | -                       | -                    | -                       |  |  |  |
| Profit for the Year                                                              | -                | -                | -                       | 154,343,550          | 154,343,550             |  |  |  |
| Directors' Share on profit                                                       | -                | -                | -                       | (476,944)            | (476,944)               |  |  |  |
| Transfer to Legal Reserve                                                        |                  |                  | 38,585,888              | (38,585,888)         |                         |  |  |  |
| Balance at 30 June 2014                                                          | 540,499,429      | 7,461,780        | 85,279,457              | 115,280,717          | 748,521,383             |  |  |  |
|                                                                                  |                  |                  |                         |                      |                         |  |  |  |
| Balance at 1 July 2014                                                           | 540,499,429      | 7,461,780        | 85,279,457              | 115,280,717          | 748,521,383             |  |  |  |
| Additional Shares issued                                                         | -                | -                | -                       | -                    | -                       |  |  |  |
| Share premium Collected                                                          | -                | 231,960          | -                       | -                    | 231,960                 |  |  |  |
| Collection from subscribed shares                                                | 83,246,059       | -                | -                       | -                    | 83,246,059              |  |  |  |
| Refund to shareholders                                                           | (21,996,000)     | -                | -                       | -                    | (21,996,000)            |  |  |  |
| Share Capital Adjustment                                                         | -                | -                | -                       | -                    | -                       |  |  |  |
| Dividend Capitalized                                                             | 76,945,577       | -                | -                       | (76,945,577)         | -                       |  |  |  |
| Dividends Retained                                                               | -                | -                | -                       | -                    | -                       |  |  |  |
| Dividend in Cash                                                                 |                  | -                | -                       | (38,335,141)         | (38,335,141)            |  |  |  |
| Profit for the Year                                                              | -                | -                | -                       | 221,796,710          | 221,796,710             |  |  |  |
| Directors' Share on profit                                                       | -                | -                | -                       | (541,507)            | (541,507)               |  |  |  |
| Transfer to Legal Reserve                                                        |                  |                  | 55,449,178              | (55,449,178)         |                         |  |  |  |
| Balance at 30 June 2015                                                          | 679 605 065      | 7 693 740        | 140 728 635             | 165 806 026          | 992 923 465             |  |  |  |
| Balance at 30 June 2015 678,695,065 7,693,740 140,728,635 165,806,026 992,923,46 |                  |                  |                         |                      |                         |  |  |  |