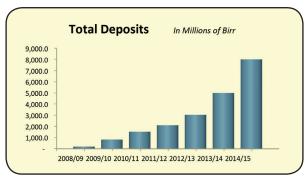

### 3.1 DEPOSIT MOBILIZATION

The corporate total deposit of the Bank surged to Birr 8.006 billion which is a 60% growth from last year position of Birr 5.004 billion. This performance was achieved through continuous and coordinated marketing activities, strong and continuous periodical performance evaluations, new product development and introductions, fast paced branch network expansion and business networking that capitalized on the already well-established public trust.

Table 1: Break Down of Deposit by Type

(In millions of Birr)

| ITEMS                 | June<br>30,<br>2015 | June 30,<br>2014 | %<br>Growth | %Share<br>2015 | %Share<br>2014 | Comparison Graph of 2015<br>and 2014 |
|-----------------------|---------------------|------------------|-------------|----------------|----------------|--------------------------------------|
| Time Deposits         | 348                 | 292              | 19          | 4%             | 6%             |                                      |
| Demand Deposits       | 3,380               | 2,101            | 61          | 42%            | 42%            | 2014                                 |
| Saving Deposits       | 4,278               | 2,612            | 64          | 54%            | 52%            |                                      |
| <b>Total Deposits</b> | 8,006               | 5,004            | 60          | 100%           | 100%           |                                      |

Chart: 1 Total Deposit Composition and the Aggregate Growth Trend