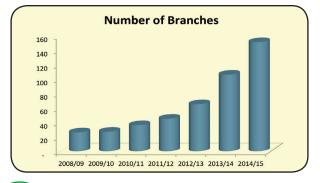

In the year, OIB generated Birr 849.5 million income, 294 million profit befor tax 222 million profit after tax and declared Birr 166.3 million in the form of dividends. OIB has also mobilized total deposits of above Birr 8.00 billion, granted Loans and Advances including IFB Financing of above Birr 5.00 billion, built a total asset of Birr 9.5 billion, raised a paid up capital of Birr 678.7 million at the end of the year. The total number of branches reached 151 out of which 148 are already online at the end of the reporting year, number of our employees attained 2,425. The bank has also achieved a return on equity of 32%, profit margin of 26% and return on asset of 3.75%, earning per share of Birr 364 and thus the return for the year reached 36.4% in gross.

### 5.3 BRANCH NETWORK EXPANSION

During the just ended financial year, the Bank has opened 45 new branches in Finfinne and up country making a total of 151 branches up by 42% from the previous year. This is a massive expansion which is notable at national level and highly contributing for the development of the industry, employment opportunity and hence national development.