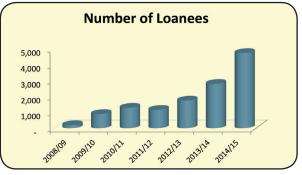

### 3.2 Loans and Advances and IFB Financing

The Bank's total Loans and Advances including IFB financing has reached Birr 5.02 billion as at June 30, 2015 with a record high incremental amount of Birr 2.47 billion or 97% growth from last year same period. The observed huge increment was due to the strategic move taken by the Management of the Bank to boost the business of the Bank from sustainable source. Regarding the composition of credit and financing, DTS is a leader taking the highest share of 34% followed by Export 20% share, Housing and Construction with a share of 10% and Import and Transport both 8% during the year.