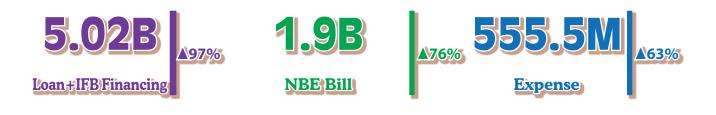

### 3.2 Loans and Advances and IFB Financing

The Bank's total Loans and Advances including IFB financing has reached Birr 5.02 billion as at June 30, 2015 with a record high incremental amount of Birr 2.47 billion or 97% growth from last year same period. The observed huge increment was due to the strategic move taken by the Management of the Bank to boost the business of the Bank from sustainable source. Regarding the composition of credit and financing, DTS is a leader taking the highest share of 34% followed by Export 20% share, Housing and Construction with a share of 10% and Import and Transport both 8% during the year.

### 4.2 EXPENSE

During the 2014/15 FY, the total expenses of the Bank had reached Birr 555.5 million up by 63% compared to the preceding year balance. Out of the total expenses, employee salary and benefit constituted 38.48% followed by General and Administrative expenses 33.33% and Interest paid on savings and fixed time deposits 28.2% during the financial year under review.

### 4.3 PROFIT

After deducting all operating expenses and holding adequate provisions for possible bad debts of non-performing assets, the Bank's net profit before tax and after tax for the financial year is Birr 294 million and Birr 222 million, which have exhibited a percentage growth of 43.5% and 43.7% over the preceding year performance respectively.