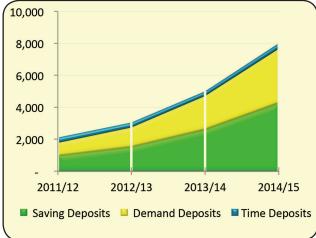

### 3.1 DEPOSIT MOBILIZATION

The corporate total deposit of the Bank surged to Birr 8.006 billion which is a 60% growth from last year position of Birr 5.004 billion. This performance was achieved through continuous and coordinated marketing activities, strong and continuous periodical performance evaluations, new product development and introductions, fast paced branch network expansion and business networking that capitalized on the already well-established public trust.

The major part of the aggregate deposit goes to saving with a share of 54% followed by demand and fixed time deposits shares of 42% and 4% respectively.

The total number of deposit customers also increased by 63% from a year earlier number of 223,375 to a total of 363,167 at the end of June 2015 which proved the public confidence and enforced "Peoples' Bank" motto for all during the reporting financial year.

Table 1: Break Down of Deposit by Type

(In millions of Birr)

| ITEMS                 | June<br>30,<br>2015 | June 30,<br>2014 | %<br>Growth | %Share<br>2015 | %Share<br>2014 | Comparison Graph of 2015<br>and 2014 |
|-----------------------|---------------------|------------------|-------------|----------------|----------------|--------------------------------------|
| Time Deposits         | 348                 | 292              | 19          | 4%             | 6%             |                                      |
| Demand Deposits       | 3,380               | 2,101            | 61          | 42%            | 42%            | 2014                                 |
| Saving Deposits       | 4,278               | 2,612            | 64          | 54%            | 52%            |                                      |
| <b>Total Deposits</b> | 8,006               | 5,004            | 60          | 100%           | 100%           |                                      |

Chart: 1 Total Deposit Composition and the Aggregate Growth Trend