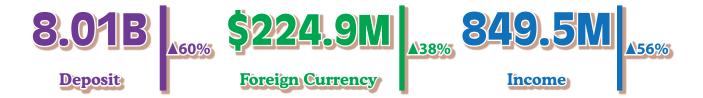

In the year, OIB generated Birr 849.5 million income, 294 million profit befor tax 222 million profit after tax and declared Birr 166.3 million in the form of dividends. OIB has also mobilized total deposits of above Birr 8.00 billion, granted Loans and Advances including IFB Financing of above Birr 5.00 billion, built a total asset of Birr 9.5 billion, raised a paid up capital of Birr 678.7 million at the end of the year. The total number of branches reached 151 out of which 148 are already online at the end of the reporting year, number of our employees attained 2,425. The bank has also achieved a return on equity of 32%, profit margin of 26% and return on asset of 3.75%, earning per share of Birr 364 and thus the return for the year reached 36.4% in gross.

Dear respected shareholders, Guests of Honor and our Staff; despite all the challenges, OIB has managed to achieve a record high operational performance during the year. Above all, I feel that these achievements are encouraging for our Bank, as it is rooted on a sustainable basis, which is evidenced by a consistent year-on-year growth. For instance, we managed to mobilize a net deposit of over Birr 3 billion just in the fiscal year 2014/15, which is the second highest net deposit mobilized in the private banking industry. As a result, our total deposit has increased by 60% from last year. Similarly, our asset has jumped by 55%, our loans and financing has surged by 97% and our total income has grown by 56% year-on-year. Despite the national decline in FCY (foreign currency) earnings from core FCY sources such as export and private remittances, we have managed to maintain our modest growth trend, mainly attributable to our unmatched export focused lending in the year that raised our FCY earnings from export significantly though it was still materially less than our expectations. The continued growth in our branch network which further improved our accessibility had also helped us to narrow the shortfall in FCY earnings from remittances. These outstanding operational results encourage us to strive for a much higher performance so as to

### 3.1 DEPOSIT MOBILIZATION

The corporate total deposit of the Bank surged to Birr 8.006 billion which is a 60% growth from last year position of Birr 5.004 billion. This performance was achieved through continuous and coordinated marketing activities, strong and continuous periodical performance evaluations, new product development and introductions, fast paced branch network expansion and business networking that capitalized on the already well-established public trust.

#### 3.3 FOREIGN CURRENCY GENERATION

The total foreign currency generated by International Banking Functions of OIB, as at June 30, 2015 stood at USD 224.89 million, exhibiting a growth of 38% compared with that of the preceding financial year similar period performance.

### 4.1 INCOME

OIB registered a record-high corporate aggregate income of Birr 849.5 million during the ended financial year 2014/15, which exhibited a growth of 56% compared with the result achieved in the preceding year similar period.