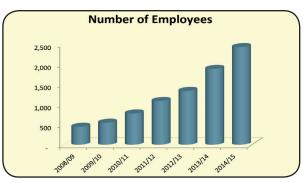

#### **5.1 HUMAN RESOURCES**

The total staff strength of the Bank during the period under review reached 2,425 up by 28.8% or a net addition of 542 staff from last year number of 1,883 staff. Human resource development has been one of the prime focuses of the Bank since its inception. To this end, during the 2014/15 financial year, a total of 3,282 employees were trained on a number of topics to cope with the ever changing business environment as well as to provide efficient banking services to the customers.