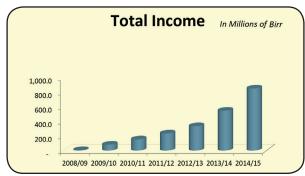

In the year, OIB generated Birr 849.5 million income, 294 million profit befor tax 222 million profit after tax and declared Birr 166.3 million in the form of dividends. OIB has also mobilized total deposits of above Birr 8.00 billion, granted Loans and Advances including IFB Financing of above Birr 5.00 billion, built a total asset of Birr 9.5 billion, raised a paid up capital of Birr 678.7 million at the end of the year. The total number of branches reached 151 out of which 148 are already online at the end of the reporting year, number of our employees attained 2,425. The bank has also achieved a return on equity of 32%, profit margin of 26% and return on asset of 3.75%, earning per share of Birr 364 and thus the return for the year reached 36.4% in gross.

### 4.1 INCOME

OIB registered a record-high corporate aggregate income of Birr 849.5 million during the ended financial year 2014/15, which exhibited a growth of 56% compared with the result achieved in the preceding year similar period.

Looking into the components of the total income, Interest Income from conventional Banking and profit earned from IFBW constitutes 61% followed by Commission and Service Charges 27%, gain on foreign currency dealings and holdings 10%, and other income 2% as at end of June 2015.