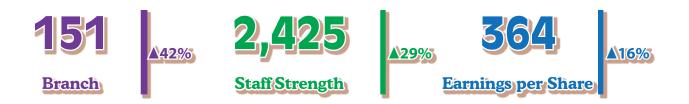

#### **5.1 HUMAN RESOURCES**

The total staff strength of the Bank during the period under review reached 2,425 up by 28.8% or a net addition of 542 staff from last year number of 1,883 staff. Human resource development has been one of the prime focuses of the Bank since its inception. To this end, during the 2014/15 financial year, a total of 3,282 employees were trained on a number of topics to cope with the ever changing business environment as well as to provide efficient banking services to the customers.

### 5.3 BRANCH NETWORK EXPANSION

During the just ended financial year, the Bank has opened 45 new branches in Finfinne and up country making a total of 151 branches up by 42% from the previous year. This is a massive expansion which is notable at national level and highly contributing for the development of the industry, employment opportunity and hence national development.

### Oromia International Bank S.C. Consolidated Income Statement For the Year Ended 30 June 2015

| Income                                            | Notes | Birr         | <u>2014</u>  |
|---------------------------------------------------|-------|--------------|--------------|
| Interest Income                                   | 15    | 517,111,582  | 326,599,322  |
| Income From Murabahah Financing                   |       | 734,124      | -            |
| Commission Income                                 | 16    | 66,055,207   | 53,902,666   |
| Service Charges                                   | 17    | 163,739,004  | 103,332,944  |
| Other Income                                      | 18    | 16,757,903   | 11,609,102   |
| Gain on Foreign Currency                          | 19    | 85,121,638   | 50,010,683   |
|                                                   |       | 849,519,458  | 545,454,717  |
| Expenses                                          |       |              |              |
| General Expenses                                  | 21    | 150,751,600  | 103,740,851  |
| Interest Expenses                                 | 22    | 156,635,774  | 101,400,119  |
| Salaries & Benefits                               | 23    | 213,756,337  | 124,886,921  |
| Provision for Loans & Advances                    | 2(e)  | 26,947,622   | 9,961,560    |
| Provision for Other Assets                        |       | 4,644,494    | -            |
| Project Period paid up capital & stock adjustment |       | -            | 206,740      |
| Audit Fee                                         |       | 109,250      | 92,000       |
| Directors Allowance                               | 24    | 260,000      | 275,000      |
| Loss On Foreign Currency and Other Charges        | 20    | 2,439,246    |              |
| Total Expenses                                    |       | 555,544,323  | 340,563,191  |
| Profit before Tax                                 |       | 293,975,135  | 204,891,527  |
| Provision for Profit Tax                          | 25    | (70,976,848) | (51,595,507) |
| Deferred Tax Assets/ Liabilities                  |       | (1,201,577)  | 1,047,530    |
| Profit after Tax                                  |       | 221,796,710  | 154,343,550  |
| Transfer to Legal Reserve                         |       | (55,449,178) | (38,585,888) |
| Net Profit after Tax & Legal Reserve              |       | 166,347,533  | 115,757,662  |
| Directors' Share on Profit                        |       | (541,507)    | (476,944)    |
| Retained Earning for the Year                     |       | 165,806,026  | 115,280,718  |
| Earning per Share of Birr 1,000                   | 29    | 364          | 315          |