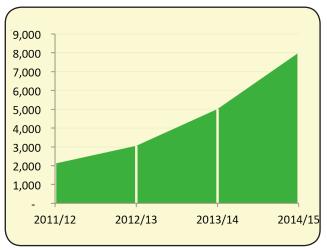

### 3.1 DEPOSIT MOBILIZATION

The corporate total deposit of the Bank surged to Birr 8.006 billion which is a 60% growth from last year position of Birr 5.004 billion. This performance was achieved through continuous and coordinated marketing activities, strong and continuous periodical performance evaluations, new product development and introductions, fast paced branch network expansion and business networking that capitalized on the already well-established public trust.