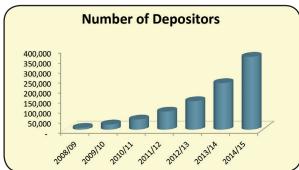

The major part of the aggregate deposit goes to saving with a share of 54% followed by demand and fixed time deposits shares of 42% and 4% respectively.

The total number of deposit customers also increased by 63% from a year earlier number of 223,375 to a total of 363,167 at the end of June 2015 which proved the public confidence and enforced "Peoples' Bank" motto for all during the reporting financial year.