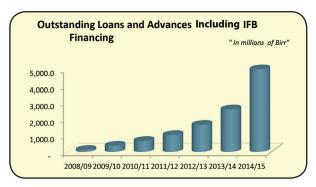

### 3.2 Loans and Advances and IFB Financing

The Bank's total Loans and Advances including IFB financing has reached Birr 5.02 billion as at June 30, 2015 with a record high incremental amount of Birr 2.47 billion or 97% growth from last year same period. The observed huge increment was due to the strategic move taken by the Management of the Bank to boost the business of the Bank from sustainable source. Regarding the composition of credit and financing, DTS is a leader taking the highest share of 34% followed by Export 20% share, Housing and Construction with a share of 10% and Import and Transport both 8% during the year.

Table-2: Loans and Advances and IFB Financing by Economic Sector (In millions of Birr)

| Table-2. Loans and Advances and it b' maneing by Leonorme Sector (in mimons of bin) |      |        |       |        |                                |      |  |  |
|-------------------------------------------------------------------------------------|------|--------|-------|--------|--------------------------------|------|--|--|
| Economic Sector                                                                     |      | Amou   | nt    | %      | %Share, Graphical presentation |      |  |  |
|                                                                                     |      | 2015   | 2014  | Growth | 2015                           | 2014 |  |  |
| <b>Domestic Trade and Services</b>                                                  |      | 1687.5 | 861.2 | 96     | 33.6                           | 33.8 |  |  |
| Export                                                                              |      | 1002.7 | 402.5 | 149    | 20.0                           | 15.8 |  |  |
| Housing and Construction                                                            |      | 523.7  | 321.5 | 63     | 10.4                           | 12.6 |  |  |
| Import                                                                              |      | 403.7  | 168.7 | 139    | 8.0                            | 6.6  |  |  |
| Transport and Communication                                                         | n    | 400.5  | 189   | 112    | 8.0                            | 7.4  |  |  |
| Hotel and Tourism                                                                   |      | 365    | 241.5 | 51     | 7.3                            | 9,5  |  |  |
| Industry                                                                            |      | 332.2  | 155.1 | 114    | 6.6                            |      |  |  |
| Personal and Mortgage Loans                                                         | 3    | 199.5  | 81.6  | 144    |                                | 6.1  |  |  |
| Agriculture                                                                         |      | 93.7   | 75.8  | 24     | 4.0                            | 3.2  |  |  |
| Financial Institution                                                               |      | 12.9   | 51.5  | -75    | 1.9                            | 3.0  |  |  |
| Mines, Power & Water Resou                                                          | rces | 1.8    | 3.3   | -45    | 0.3                            | 2.0  |  |  |
| Total                                                                               |      | 5,023  | 2,552 | 97     | 0.0                            | 0.1  |  |  |