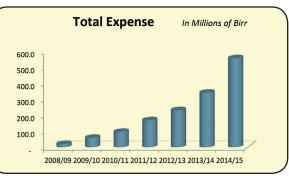

### 4.2 EXPENSE

During the 2014/15 FY, the total expenses of the Bank had reached Birr 555.5 million up by 63% compared to the preceding year balance. Out of the total expenses, employee salary and benefit constituted 38.48% followed by General and Administrative expenses 33.33% and Interest paid on savings and fixed time deposits 28.2% during the financial year under review.

All expense items recorded a significant growth parallel with the trends of business volume and expansion of the Bank during the reporting period. Accordingly, interest expense has increased by 54% over the preceding year level. This is purely because of the substantial growth of savings and balance of time deposits during the financial year. The expenses for employee salary and benefits also grew by Birr 88.9 million or 71% mainly as a result of the huge number of new employments during the reporting period for existing business expansion and massive new branch opening in addition to employees pay adjustment during the period under review.